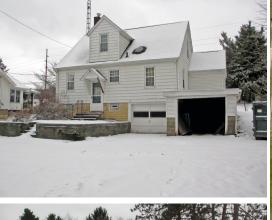

## Members – State and National Auctioneers Association

W

**HOME FEATURES:** Same owner for 47 years situated on nice .62-acre lot. Main level having living room, large dining room, kitchen, bedroom, full bath and covered front porch. Second level has additional two bedrooms. Basement with two-car garage, storage areas, oil furnace, central air, walk out and breaker electric. Home is on well and septic, built in 1937, 1,170 sq. ft. and half year real estate taxes are \$515.66. Home will be open auction day starting at 4:00 PM. Call Jeff Kiko with any questions.