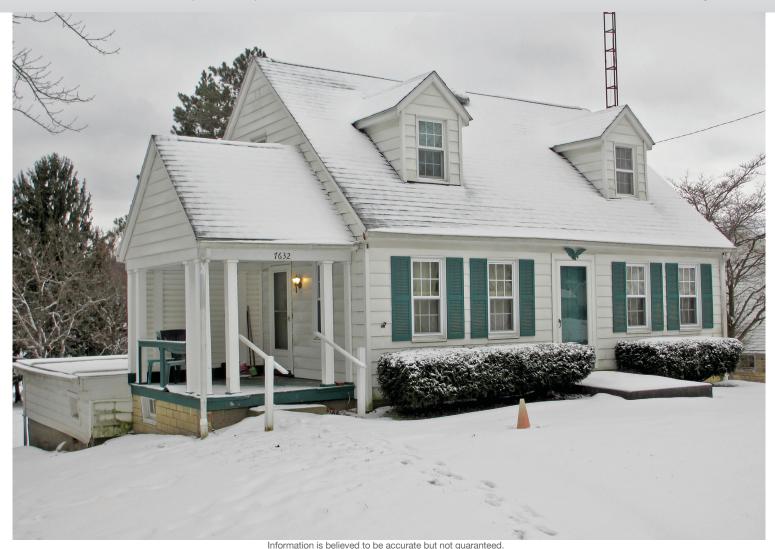

## **Wehling Estate**

THREE-BEDROOM HOME ON .62 ACRES

Stark County - Osnaburg Township/Schools

Property sells to settle the estate on location:

7632 Cindell St. SE, East Canton, OH 44730

Directions: Take RT 30 (Lincoln St.) east of East Canton, OH to Cindell St. and left to auction. Watch for KIKO signs.

## Members – State and National Auctioneers Association

W

**HOME FEATURES:** Same owner for 47 years situated on nice .62-acre lot. Main level having living room, large dining room, kitchen, bedroom, full bath and covered front porch. Second level has additional two bedrooms. Basement with two-car garage, storage areas, oil furnace, central air, walk out and breaker electric. Home is on well and septic, built in 1937, 1,170 sq. ft. and half year real estate taxes are \$515.66. Home will be open auction day starting at 4:00 PM. Call Jeff Kiko with any questions.