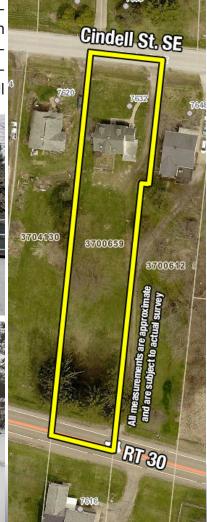

## **Wehling Estate**

THREE-BEDROOM HOME ON .62 ACRES

Stark County - Osnaburg Township/Schools

Property sells to settle the estate on location:

7632 Cindell St. SE, East Canton, OH 44730

Directions: Take RT 30 (Lincoln St.) east of East Canton, OH to Cindell St. and left to auction. Watch for KIKO signs.

## Members – State and National Auctioneers Association

W

**HOME FEATURES:** Same owner for 47 years situated on nice .62-acre lot. Main level having living room, large dining room, kitchen, bedroom, full bath and covered front porch. Second level has additional two bedrooms. Basement with two-car garage, storage areas, oil furnace, central air, walk out and breaker electric. Home is on well and septic, built in 1937, 1,170 sq. ft. and half year real estate taxes are \$515.66. Home will be open auction day starting at 4:00 PM. Call Jeff Kiko with any questions.